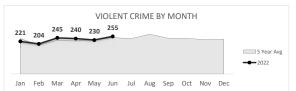

**ASSAULT WITH** FIREARM\* 395

Percent Change 2021-2022

24%

VIOLENT CRIME 1,395

Percent Change 2021-2022

12%