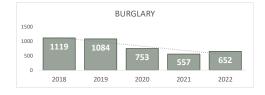

#### **Crime Statistics**

Data in the report is Year-to-Date as of June 2022

Percent Change 2021-2022

17%