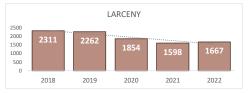

ort is Year-to-Date as of June 2022

**HOMICIDE** 

46



HOMICIDE BY MONTH 5 Year Ave 2022 Jan Feb Mar Apr May Jun Jul Aug Sep Oct Nov Dec

Percent Change 2021-2022 31%

**RAPE** 

60



RAPE BY MONTH Feb Mar Apr May Jun Jul Aug Sep Oct Nov Dec

Percent Change 2021-2022 -18% **V** 

ROBBERY

332



ROBBERY BY MONTH 58 53 2022 Jan Feb Mar Apr May Jun Jul Aug Sep Oct Nov Dec

Percent Change 2021-2022

10%

AGGRAVATED **ASSAULT** 957





Percent Change 2021-2022 14%

**ASSAULT WITH** FIREARM\* 395





Percent Change 2021-2022

24%

VIOLENT CRIME 1,395





Percent Change 2021-2022

12%



## San Bernardino Police Department

Darren Goodman, Chief of Police

#### **Crime Statistics**

Data in the report is Year-to-Date as of June 2022







Percent Change 2021-2022

17%

## LARCENY 1,667





Percent Change 2021-2022

4%

### VEHICLE **BURGLARY\*** 460 \*Vehicle Burglary is included in the Larceny totals





Percent Change 2021-2022

10%

#### **MOTOR VEHICLE THEFT** 941





Percent Change 2021-2022 -4% **V** 

# **ARSON** 55

Property Crime total





Percent Change 2021-2022 20%

**PROPERTY** CRIME 3,260





Percent Change 2021-2022

4%

**OVERALL** CRIME 4,655





Percent Change 2021-2022 **6%**