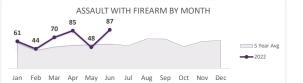

**ASSAULT WITH** FIREARM\* 395

Percent Change 2021-2022

24%

VIOLENT CRIME 1,395

Percent Change 2021-2022

12%