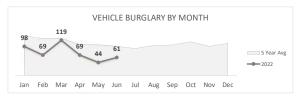

### VEHICLE **BURGLARY\*** 460 \*Vehicle Burglary is included in the Larceny totals

Percent Change 2021-2022

10%