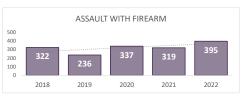

**ASSAULT WITH** FIREARM\* 395

Percent Change 2021-2022

24%

VIOLENT CRIME 1,395

Percent Change 2021-2022

12%