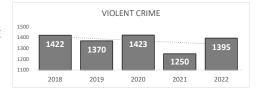

**ASSAULT WITH** FIREARM\* 395

Percent Change 2021-2022

24%

VIOLENT CRIME 1,395

Percent Change 2021-2022

12%