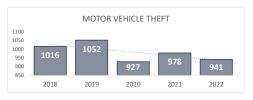

RAPE BY MONTH Feb Mar Apr May Jun Jul Aug Sep Oct Nov Dec

Percent Change 2021-2022 -18% **V** 

ROBBERY

332



ROBBERY BY MONTH 58 53 2022 Jan Feb Mar Apr May Jun Jul Aug Sep Oct Nov Dec

Percent Change 2021-2022

10%

AGGRAVATED **ASSAULT** 957





Percent Change 2021-2022 14%

**ASSAULT WITH** FIREARM\* 395





Percent Change 2021-2022

24%

VIOLENT CRIME 1,395





Percent Change 2021-2022

12%



## San Bernardino Police Department

Darren Goodman, Chief of Police

#### **Crime Statistics**

Data in the report is Year-to-Date as of June 2022







Percent Change 2021-2022

17%

## LARCENY 1,667





Percent Change 2021-2022

4%

### VEHICLE **BURGLARY\*** 460 \*Vehicle Burglary is included in the Larceny totals





Percent Change 2021-2022

10%

#### **MOTOR VEHICLE THEFT** 941





Percent Change 2021-2022 -4% **V** 

# **ARSON** 55

Property Crime total





Percent Change 2021-2022 20%

**PROPERTY** CRIME 3,260





Percent Change 2021-2022

4%

**OVERALL** CRIME 4,655





Percent Change 2021-2022 **6%**