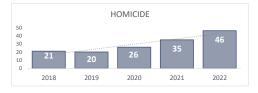

#### Data in the report is Year-to-Date as of June 2022

**HOMICIDE** 

46

HOMICIDE BY MONTH 5 Year Ave 2022 Jan Feb Mar Apr May Jun Jul Aug Sep Oct Nov Dec

Percent Change 2021-2022 31%

**RAPE** 

60

RAPE BY MONTH Feb Mar Apr May Jun Jul Aug Sep Oct Nov Dec