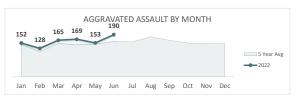

Percent Change 2021-2022 -18% **V** 

ROBBERY

332

ROBBERY BY MONTH 58 53 2022 Jan Feb Mar Apr May Jun Jul Aug Sep Oct Nov Dec

Percent Change 2021-2022

10%

AGGRAVATED **ASSAULT** 957

Percent Change 2021-2022 14%