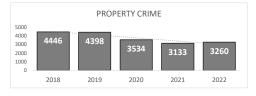

# **ARSON** 55

Property Crime total

Percent Change 2021-2022 20%

**PROPERTY** CRIME 3,260

Percent Change 2021-2022

4%

**OVERALL** CRIME 4,655

Percent Change 2021-2022 **6%**