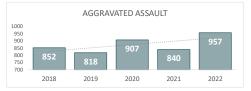

Percent Change 2021-2022 -18% **V** 

ROBBERY

332

ROBBERY BY MONTH 58 53 2022 Jan Feb Mar Apr May Jun Jul Aug Sep Oct Nov Dec

Percent Change 2021-2022

10%

AGGRAVATED **ASSAULT** 957

Percent Change 2021-2022 14%