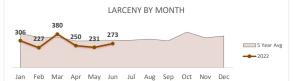

t is Year-to-Date as of June 2022

**HOMICIDE** 

46



HOMICIDE BY MONTH 5 Year Ave 2022 Jan Feb Mar Apr May Jun Jul Aug Sep Oct Nov Dec

Percent Change 2021-2022 31%

**RAPE** 

60



RAPE BY MONTH Feb Mar Apr May Jun Jul Aug Sep Oct Nov Dec

Percent Change 2021-2022 -18% **V** 

ROBBERY

332



ROBBERY BY MONTH 58 53 2022 Jan Feb Mar Apr May Jun Jul Aug Sep Oct Nov Dec

Percent Change 2021-2022

10%

AGGRAVATED **ASSAULT** 957





Percent Change 2021-2022 14%

**ASSAULT WITH** FIREARM\* 395





Percent Change 2021-2022

24%

VIOLENT CRIME 1,395





Percent Change 2021-2022

12%



## San Bernardino Police Department

Darren Goodman, Chief of Police

#### **Crime Statistics**

Data in the report is Year-to-Date as of June 2022







Percent Change 2021-2022

17%

## LARCENY 1,667





Percent Change 2021-2022

4%

### VEHICLE **BURGLARY\*** 460 \*Vehicle Burglary is included in the Larceny totals





Percent Change 2021-2022

10%

#### **MOTOR VEHICLE THEFT** 941





Percent Change 2021-2022 -4% **V** 

# **ARSON** 55

Property Crime total





Percent Change 2021-2022 20%

**PROPERTY** CRIME 3,260





Percent Change 2021-2022

4%

**OVERALL** CRIME 4,655





Percent Change 2021-2022 **6%**