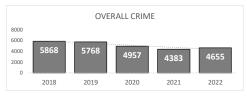

# **ARSON** 55

Property Crime total

Percent Change 2021-2022 20%

**PROPERTY** CRIME 3,260

Percent Change 2021-2022

4%

**OVERALL** CRIME 4,655

Percent Change 2021-2022 **6%**