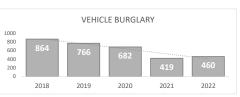

### VEHICLE **BURGLARY\*** 460 \*Vehicle Burglary is included in the Larceny totals

Percent Change 2021-2022

10%