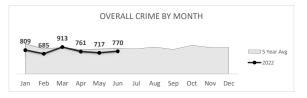

# **ARSON** 55

Property Crime total

Percent Change 2021-2022 20%

**PROPERTY** CRIME 3,260

Percent Change 2021-2022

4%

**OVERALL** CRIME 4,655

Percent Change 2021-2022 **6%**