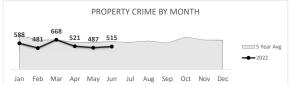

# **ARSON** 55

Property Crime total

Percent Change 2021-2022 20%

**PROPERTY** CRIME 3,260

Percent Change 2021-2022

4%

**OVERALL** CRIME 4,655

Percent Change 2021-2022 **6%**