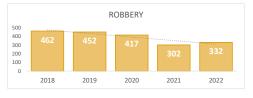

Percent Change 2021-2022 -18% **V** 

ROBBERY

332

ROBBERY BY MONTH 58 53 2022 Jan Feb Mar Apr May Jun Jul Aug Sep Oct Nov Dec

Percent Change 2021-2022

10%

AGGRAVATED **ASSAULT** 957

Percent Change 2021-2022 14%