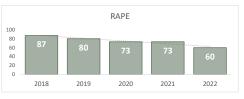

#### Data in the report is Year-to-Date as of June 2022

**HOMICIDE** 

46

HOMICIDE BY MONTH 5 Year Ave 2022 Jan Feb Mar Apr May Jun Jul Aug Sep Oct Nov Dec

Percent Change 2021-2022 31%

**RAPE** 

60

RAPE BY MONTH Feb Mar Apr May Jun Jul Aug Sep Oct Nov Dec

Percent Change 2021-2022 -18% **V** 

ROBBERY

332

ROBBERY BY MONTH 58 53 2022 Jan Feb Mar Apr May Jun Jul Aug Sep Oct Nov Dec

Percent Change 2021-2022

10%

AGGRAVATED **ASSAULT** 957

Percent Change 2021-2022 14%