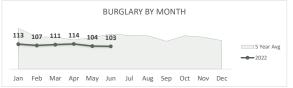

#### **Crime Statistics**

Data in the report is Year-to-Date as of June 2022

Percent Change 2021-2022

17%