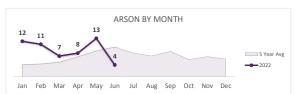

# **ARSON** 55

Property Crime total

Percent Change 2021-2022 20%

**PROPERTY** CRIME 3,260

Percent Change 2021-2022

4%

**OVERALL** CRIME 4,655

Percent Change 2021-2022 **6%**