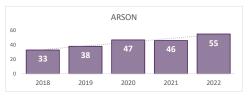

# **ARSON** 55

Property Crime total

Percent Change 2021-2022 20%

**PROPERTY** CRIME 3,260

Percent Change 2021-2022

4%

**OVERALL** CRIME 4,655

Percent Change 2021-2022 **6%**