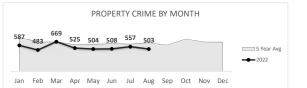

## PROPERTY CRIME **4,336**

Percent Change 2021-2022 **-7%** 

OVERALL CRIME **6,205** 

Percent Change 2021-2022 -6%