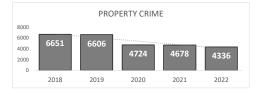

## PROPERTY CRIME **4,336**

Percent Change 2021-2022 **-7%** 

OVERALL CRIME **6,205** 

Percent Change 2021-2022 -6%