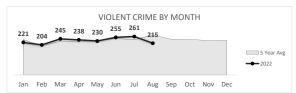

ASSAULT WITH FIREARM\* **511** 

Percent Change 2021-2022

0% 🛕

VIOLENT CRIME 1,869

Percent Change 2021-2022