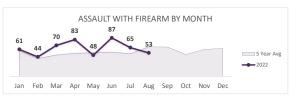

ASSAULT WITH FIREARM\* **511** 

Percent Change 2021-2022

0% 🛕

VIOLENT CRIME 1,869

Percent Change 2021-2022