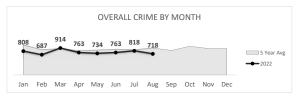

## PROPERTY CRIME **4,336**

Percent Change 2021-2022 **-7%** 

OVERALL CRIME **6,205** 

Percent Change 2021-2022 -6%