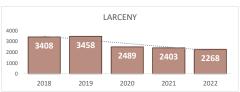

OMICIDE BY MONTH

11 10 6 8 7 9

2022

Jan Feb Mar Apr May Jun Jul Aug Sep Oct Nov Dec

Percent Change 2021-2022

21%

RAPE

**79** 



RAPE BY MONTH

16

10

12

9

10

15 Year Avg

2022

Jul Aug Sep Oct Nov Dec

Percent Change 2021-2022

-27% **T** 

ROBBERY

**451** 



ROBBERY BY MONTH

60 58 53 65 57 62

47 49 15 Year Avg 2022

Jan Feb Mar Apr May Jun Jul Aug Sep Oct Nov Dec

Percent Change 2021-2022

2% 🔺

AGGRAVATED ASSAULT 1,281





Percent Change 2021-2022

ASSAULT WITH FIREARM\* **511** 





Percent Change 2021-2022

0% 🛕

VIOLENT CRIME 1,869





Percent Change 2021-2022



### **San Bernardino Police Department**

Darren Goodman, Chief of Police

### **Crime Statistics**

### Data in the report is Year-to-Date as of August 2022







Percent Change 2021-2022

### **2,268**





Percent Change 2021-2022 -6%

# VEHICLE BURGLARY\* 643 chicle Burglary is included in the





Percent Change 2021-2022

2% 🔺

## MOTOR VEHICLE THEFT 1,196





Percent Change 2021-2022 -14%

## ARSON 66

Property Crime total





Percent Change 2021-2022 -4%

## PROPERTY CRIME **4,336**





Percent Change 2021-2022 **-7%** 

OVERALL CRIME **6,205** 





Percent Change 2021-2022 -6%