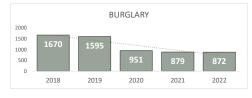

2

Feb Mar Apr May Jun

HOMICIDE **58** 



HOMICIDE BY MONTH

11 10 6 8 7 9

2022

Jan Feb Mar Apr May Jun Jul Aug Sep Oct Nov Dec

Percent Change 2021-2022

21%

RAPE

**79** 



RAPE BY MONTH

16

10

12

9

10

15 Year Avg

2022

Jul Aug Sep Oct Nov Dec

Percent Change 2021-2022

-27% **T** 

ROBBERY

**451** 



ROBBERY BY MONTH

60 58 53 65 57 62

47 49 15 Year Avg 2022

Jan Feb Mar Apr May Jun Jul Aug Sep Oct Nov Dec

Percent Change 2021-2022

2% 🔺

AGGRAVATED ASSAULT 1,281





Percent Change 2021-2022

ASSAULT WITH FIREARM\* **511** 





Percent Change 2021-2022

0% 🛕

VIOLENT CRIME 1,869





Percent Change 2021-2022



### **San Bernardino Police Department**

Darren Goodman, Chief of Police

### **Crime Statistics**

### Data in the report is Year-to-Date as of August 2022







Percent Change 2021-2022

### **2,268**





Percent Change 2021-2022 -6%

# VEHICLE BURGLARY\* 643 chicle Burglary is included in the





Percent Change 2021-2022

2% 🔺

## MOTOR VEHICLE THEFT 1,196





Percent Change 2021-2022 -14%

## ARSON 66

Property Crime total





Percent Change 2021-2022 -4%

## PROPERTY CRIME **4,336**





Percent Change 2021-2022 **-7%** 

OVERALL CRIME **6,205** 





Percent Change 2021-2022 -6%