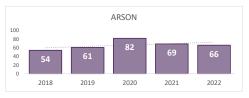

21-2022

-27% **T** 

ROBBERY

**451** 



ROBBERY BY MONTH

60 58 53 65 57 62

47 49 15 Year Avg 2022

Jan Feb Mar Apr May Jun Jul Aug Sep Oct Nov Dec

Percent Change 2021-2022

2% 🔺

AGGRAVATED ASSAULT 1,281





Percent Change 2021-2022

ASSAULT WITH FIREARM\* **511** 





Percent Change 2021-2022

0% 🛕

VIOLENT CRIME 1,869





Percent Change 2021-2022



### **San Bernardino Police Department**

Darren Goodman, Chief of Police

### **Crime Statistics**

### Data in the report is Year-to-Date as of August 2022







Percent Change 2021-2022

### **2,268**





Percent Change 2021-2022 -6%

# VEHICLE BURGLARY\* 643 chicle Burglary is included in the





Percent Change 2021-2022

2% 🔺

## MOTOR VEHICLE THEFT 1,196





Percent Change 2021-2022 -14%

## ARSON 66

Property Crime total





Percent Change 2021-2022 -4%

## PROPERTY CRIME **4,336**





Percent Change 2021-2022 **-7%** 

OVERALL CRIME **6,205** 





Percent Change 2021-2022 -6%