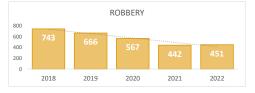

10

15 Year Avg

2022

Jul Aug Sep Oct Nov Dec

Percent Change 2021-2022

-27% **T** 

ROBBERY

**451** 

ROBBERY BY MONTH

60 58 53 65 57 62

47 49 15 Year Avg 2022

Jan Feb Mar Apr May Jun Jul Aug Sep Oct Nov Dec

Percent Change 2021-2022

2% 🔺

AGGRAVATED ASSAULT 1,281

Percent Change 2021-2022