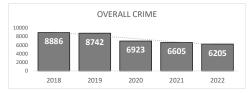

## PROPERTY CRIME **4,336**

Percent Change 2021-2022 **-7%** 

OVERALL CRIME **6,205** 

Percent Change 2021-2022 -6%