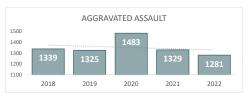

ROBBERY BY MONTH

60 58 53 65 57 62

47 49 15 Year Avg 2022

Jan Feb Mar Apr May Jun Jul Aug Sep Oct Nov Dec

Percent Change 2021-2022

2% 🔺

AGGRAVATED ASSAULT 1,281

Percent Change 2021-2022