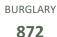

022

Feb Mar Apr May Jun

HOMICIDE **58** 



HOMICIDE BY MONTH

11 10 6 8 7 9

2022

Jan Feb Mar Apr May Jun Jul Aug Sep Oct Nov Dec

Percent Change 2021-2022

21%

RAPE

**79** 



RAPE BY MONTH

16

10

12

9

10

15 Year Avg

2022

Jul Aug Sep Oct Nov Dec

Percent Change 2021-2022

-27% **T** 

ROBBERY

**451** 



ROBBERY BY MONTH

60 58 53 65 57 62

47 49 15 Year Avg 2022

Jan Feb Mar Apr May Jun Jul Aug Sep Oct Nov Dec

Percent Change 2021-2022

2% 🔺

AGGRAVATED ASSAULT 1,281





Percent Change 2021-2022

ASSAULT WITH FIREARM\* **511** 





Percent Change 2021-2022

0% 🛕

VIOLENT CRIME 1,869





Percent Change 2021-2022



### **San Bernardino Police Department**

Darren Goodman, Chief of Police

### **Crime Statistics**

### Data in the report is Year-to-Date as of August 2022







Percent Change 2021-2022

### **2,268**





Percent Change 2021-2022 -6%

# VEHICLE BURGLARY\* 643 chicle Burglary is included in the





Percent Change 2021-2022

2% 🔺

## MOTOR VEHICLE THEFT 1,196





Percent Change 2021-2022 -14%

## ARSON 66

Property Crime total





Percent Change 2021-2022 -4%

## PROPERTY CRIME **4,336**





Percent Change 2021-2022 **-7%** 

OVERALL CRIME **6,205** 





Percent Change 2021-2022 -6%