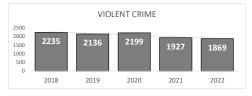

ASSAULT WITH FIREARM\* **511** 

Percent Change 2021-2022

0% 🛕

VIOLENT CRIME 1,869

Percent Change 2021-2022