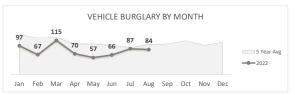

# VEHICLE BURGLARY\* 643 chicle Burglary is included in the

Percent Change 2021-2022

2% 🔺