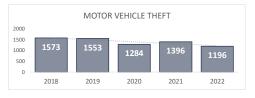

9

10

15 Year Avg

2022

Jul Aug Sep Oct Nov Dec

Percent Change 2021-2022

-27% **T** 

ROBBERY

**451** 



ROBBERY BY MONTH

60 58 53 65 57 62

47 49 15 Year Avg 2022

Jan Feb Mar Apr May Jun Jul Aug Sep Oct Nov Dec

Percent Change 2021-2022

2% 🔺

AGGRAVATED ASSAULT 1,281





Percent Change 2021-2022

ASSAULT WITH FIREARM\* **511** 





Percent Change 2021-2022

0% 🛕

VIOLENT CRIME 1,869





Percent Change 2021-2022



### **San Bernardino Police Department**

Darren Goodman, Chief of Police

### **Crime Statistics**

### Data in the report is Year-to-Date as of August 2022







Percent Change 2021-2022

### **2,268**





Percent Change 2021-2022 -6%

# VEHICLE BURGLARY\* 643 chicle Burglary is included in the





Percent Change 2021-2022

2% 🔺

## MOTOR VEHICLE THEFT 1,196





Percent Change 2021-2022 -14%

## ARSON 66

Property Crime total





Percent Change 2021-2022 -4%

## PROPERTY CRIME **4,336**





Percent Change 2021-2022 **-7%** 

OVERALL CRIME **6,205** 





Percent Change 2021-2022 -6%