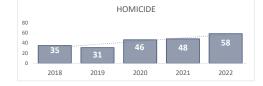

### Data in the report is Year-to-Date as of August 2022

Feb Mar Apr May Jun

HOMICIDE **58** 

HOMICIDE BY MONTH

11 10 6 8 7 9

2022

Jan Feb Mar Apr May Jun Jul Aug Sep Oct Nov Dec

Percent Change 2021-2022