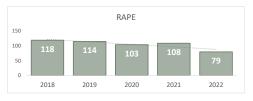

### **San Bernardino Police Department**

Darren Goodman, Chief of Police

#### **Crime Statistics**

### Data in the report is Year-to-Date as of August 2022

Feb Mar Apr May Jun

HOMICIDE **58** 



HOMICIDE BY MONTH

11 10 6 8 7 9

2022

Jan Feb Mar Apr May Jun Jul Aug Sep Oct Nov Dec

Percent Change 2021-2022

21%

RAPE

**79** 



RAPE BY MONTH

16

10

12

9

10

15 Year Avg

2022

Jul Aug Sep Oct Nov Dec

Percent Change 2021-2022

-27% **T** 

ROBBERY

**451** 



ROBBERY BY MONTH

60 58 53 65 57 62

47 49 15 Year Avg 2022

Jan Feb Mar Apr May Jun Jul Aug Sep Oct Nov Dec

Percent Change 2021-2022

2% 🔺

AGGRAVATED ASSAULT 1,281





Percent Change 2021-2022

ASSAULT WITH FIREARM\* **511** 





Percent Change 2021-2022

0% 🛕

VIOLENT CRIME 1,869





Percent Change 2021-2022



### **San Bernardino Police Department**

Darren Goodman, Chief of Police

### **Crime Statistics**

### Data in the report is Year-to-Date as of August 2022







Percent Change 2021-2022

### **2,268**





Percent Change 2021-2022 -6%

# VEHICLE BURGLARY\* 643 chicle Burglary is included in the





Percent Change 2021-2022

2% 🔺

##