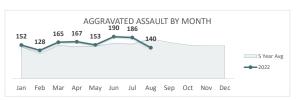

ROBBERY BY MONTH

60 58 53 65 57 62

47 49 15 Year Avg 2022

Jan Feb Mar Apr May Jun Jul Aug Sep Oct Nov Dec

Percent Change 2021-2022

2% 🔺

AGGRAVATED ASSAULT 1,281

Percent Change 2021-2022