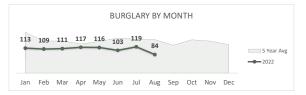

Feb Mar Apr May Jun

HOMICIDE **58** 



HOMICIDE BY MONTH

11 10 6 8 7 9

2022

Jan Feb Mar Apr May Jun Jul Aug Sep Oct Nov Dec

Percent Change 2021-2022

21%

RAPE

**79** 



RAPE BY MONTH

16

10

12

9

10

15 Year Avg

2022

Jul Aug Sep Oct Nov Dec

Percent Change 2021-2022

-27% **T** 

ROBBERY

**451** 



ROBBERY BY MONTH

60 58 53 65 57 62

47 49 15 Year Avg 2022

Jan Feb Mar Apr May Jun Jul Aug Sep Oct Nov Dec

Percent Change 2021-2022

2% 🔺

AGGRAVATED ASSAULT 1,281





Percent Change 2021-2022

ASSAULT WITH FIREARM\* **511** 





Percent Change 2021-2022

0% 🛕

VIOLENT CRIME 1,869





Percent Change 2021-2022



### **San Bernardino Police Department**

Darren Goodman, Chief of Police

### **Crime Statistics**

### Data in the report is Year-to-Date as of August 2022







Percent Change 2021-2022

### **2,268**





Percent Change 2021-2022 -6%

# VEHICLE BURGLARY\* 643 chicle Burglary is included in the





Percent Change 2021-2022

2% 🔺

## MOTOR VEHICLE THEFT 1,196





Percent Change 2021-2022 -14%

## ARSON 66

Property Crime total





Percent Change 2021-2022 -4%

## PROPERTY CRIME **4,336**





Percent Change 2021-2022 **-7%** 

OVERALL CRIME **6,205** 





Percent Change 2021-2022 -6%