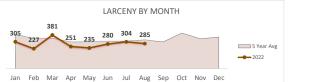

ICIDE BY MONTH

11 10 6 8 7 9

2022

Jan Feb Mar Apr May Jun Jul Aug Sep Oct Nov Dec

Percent Change 2021-2022

21%

RAPE

**79** 



RAPE BY MONTH

16

10

12

9

10

15 Year Avg

2022

Jul Aug Sep Oct Nov Dec

Percent Change 2021-2022

-27% **T** 

ROBBERY

**451** 



ROBBERY BY MONTH

60 58 53 65 57 62

47 49 15 Year Avg 2022

Jan Feb Mar Apr May Jun Jul Aug Sep Oct Nov Dec

Percent Change 2021-2022

2% 🔺

AGGRAVATED ASSAULT 1,281





Percent Change 2021-2022

ASSAULT WITH FIREARM\* **511** 





Percent Change 2021-2022

0% 🛕

VIOLENT CRIME 1,869





Percent Change 2021-2022



### **San Bernardino Police Department**

Darren Goodman, Chief of Police

### **Crime Statistics**

### Data in the report is Year-to-Date as of August 2022







Percent Change 2021-2022

### **2,268**





Percent Change 2021-2022 -6%

# VEHICLE BURGLARY\* 643 chicle Burglary is included in the





Percent Change 2021-2022

2% 🔺

## MOTOR VEHICLE THEFT 1,196





Percent Change 2021-2022 -14%

## ARSON 66

Property Crime total





Percent Change 2021-2022 -4%

## PROPERTY CRIME **4,336**





Percent Change 2021-2022 **-7%** 

OVERALL CRIME **6,205** 





Percent Change 2021-2022 -6%