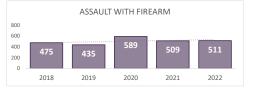

ASSAULT WITH FIREARM\* **511** 

Percent Change 2021-2022

0% 🛕

VIOLENT CRIME 1,869

Percent Change 2021-2022