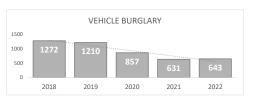

# VEHICLE BURGLARY\* 643 chicle Burglary is included in the

Percent Change 2021-2022

2% 🔺