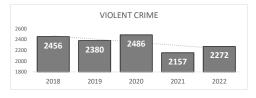

## **San Bernardino Police Department**

Darren Goodman, Chief of Police

#### **Crime Statistics**

### Data in the report is Year-to-Date as of October 2022

Feb Mar Apr May Jun







Percent Change 2021-2022

16%

**RAPE** 

94



RAPE BY MONTH Percent Change 2021-2022

-22% **V** 

ROBBERY 558





Aug Sep Oct Nov Dec

Percent Change 2021-2022

11%

AGGRAVATED ASSAULT 1,553





Percent Change 2021-2022 5%

**ASSAULT WITH** FIREARM\* 595





Percent Change 2021-2022

4%

VIOLENT CRIME 2,272





Percent Change 2021-2022

5%



## **San Bernardino Police Department**

Darren Goodman, Chief of Police

### **Crime Statistics**

### Data in the report is Year-to-Date as of October 2022







Percent Change 2021-2022 **5%** 

## **2,903**





Percent Change 2021-2022 **7%** 

### VEHICLE BURGLARY\* **831**





Percent Change 2021-2022

16%

# MOTOR VEHICLE THEFT 1,489





Percent Change 2021-2022 -3%

# ARSON **80**

Property Crime total





Percent Change 2021-2022

# PROPERTY CRIME **5,453**





Percent Change 2021-2022 **4%** 

OVERALL CRIME **7,725** 





Percent Change 2021-2022 4%