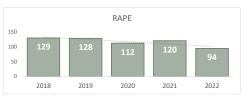

ROBBERY 558

Aug Sep Oct Nov Dec

Percent Change 2021-2022

11%

AGGRAVATED ASSAULT 1,553

Percent Change 2021-2022 5%

**ASSAULT WITH** FIREARM\* 595

Percent Change 2021-2022