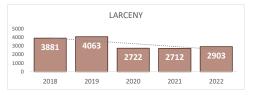

### Data in the report is Year-to-Date as of October 2022

Percent Change 2021-2022 **5%** 

## **2,903**

Percent Change 2021-2022 **7%** 