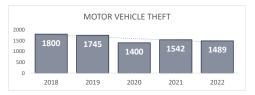

Statistics**

### Data in the report is Year-to-Date as of October 2022

Feb Mar Apr May Jun







Percent Change 2021-2022

16%

**RAPE** 

94



RAPE BY MONTH Percent Change 2021-2022

-22% **V** 

ROBBERY 558





Aug Sep Oct Nov Dec

Percent Change 2021-2022

11%

AGGRAVATED ASSAULT 1,553





Percent Change 2021-2022 5%

**ASSAULT WITH** FIREARM\* 595





Percent Change 2021-2022

4%

VIOLENT CRIME 2,272





Percent Change 2021-2022

5%



## **San Bernardino Police Department**

Darren Goodman, Chief of Police

### **Crime Statistics**

### Data in the report is Year-to-Date as of October 2022







Percent Change 2021-2022 **5%** 

## **2,903**





Percent Change 2021-2022 **7%** 

### VEHICLE BURGLARY\* **831**





Percent Change 2021-2022

16%

# MOTOR VEHICLE THEFT 1,489





Percent Change 2021-2022 -3%

# ARSON **80**

Property Crime total





Percent Change 2021-2022

# PROPERTY CRIME **5,453**





Percent Change 2021-2022 **4%** 

OVERALL CRIME **7,725** 





Percent Change 2021-2022 4%