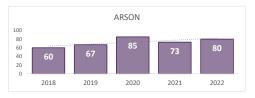

Feb Mar Apr May Jun







Percent Change 2021-2022

16%

**RAPE** 

94



RAPE BY MONTH Percent Change 2021-2022

-22% **V** 

ROBBERY 558





Aug Sep Oct Nov Dec

Percent Change 2021-2022

11%

AGGRAVATED ASSAULT 1,553





Percent Change 2021-2022 5%

**ASSAULT WITH** FIREARM\* 595





Percent Change 2021-2022

4%

VIOLENT CRIME 2,272





Percent Change 2021-2022

5%



## **San Bernardino Police Department**

Darren Goodman, Chief of Police

### **Crime Statistics**

### Data in the report is Year-to-Date as of October 2022







Percent Change 2021-2022 **5%** 

## **2,903**





Percent Change 2021-2022 **7%** 

### VEHICLE BURGLARY\* **831**





Percent Change 2021-2022

16%

# MOTOR VEHICLE THEFT 1,489





Percent Change 2021-2022 -3%

# ARSON **80**

Property Crime total





Percent Change 2021-2022

# PROPERTY CRIME **5,453**





Percent Change 2021-2022 **4%** 

OVERALL CRIME **7,725** 





Percent Change 2021-2022 4%