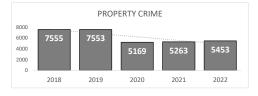

# ARSON **80**

Property Crime total

Percent Change 2021-2022

# PROPERTY CRIME **5,453**

Percent Change 2021-2022 **4%** 

OVERALL CRIME **7,725** 

Percent Change 2021-2022 4%