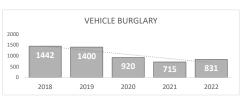

lice Department**

Darren Goodman, Chief of Police

#### **Crime Statistics**

### Data in the report is Year-to-Date as of October 2022

Feb Mar Apr May Jun







Percent Change 2021-2022

16%

**RAPE** 

94



RAPE BY MONTH Percent Change 2021-2022

-22% **V** 

ROBBERY 558





Aug Sep Oct Nov Dec

Percent Change 2021-2022

11%

AGGRAVATED ASSAULT 1,553





Percent Change 2021-2022 5%

**ASSAULT WITH** FIREARM\* 595





Percent Change 2021-2022

4%

VIOLENT CRIME 2,272





Percent Change 2021-2022

5%



## **San Bernardino Police Department**

Darren Goodman, Chief of Police

### **Crime Statistics**

### Data in the report is Year-to-Date as of October 2022







Percent Change 2021-2022 **5%** 

## **2,903**





Percent Change 2021-2022 **7%** 

### VEHICLE BURGLARY\* **831**





Percent Change 2021-2022

16%

# MOTOR VEHICLE THEFT 1,489





Percent Change 2021-2022 -3%

# ARSON **80**

Property Crime total





Percent Change 2021-2022

# PROPERTY CRIME **5,453**





Percent Change 2021-2022 **4%** 

OVERALL CRIME **7,725** 





Percent Change 2021-2022 4%