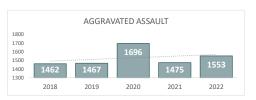

ROBBERY 558

Aug Sep Oct Nov Dec

Percent Change 2021-2022

11%

AGGRAVATED ASSAULT 1,553

Percent Change 2021-2022 5%

**ASSAULT WITH** FIREARM\* 595

Percent Change 2021-2022