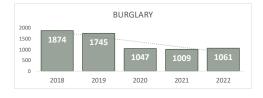

### Data in the report is Year-to-Date as of October 2022

Percent Change 2021-2022 **5%** 

## **2,903**

Percent Change 2021-2022 **7%** 