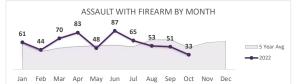

ROBBERY 558

Aug Sep Oct Nov Dec

Percent Change 2021-2022

11%

AGGRAVATED ASSAULT 1,553

Percent Change 2021-2022 5%

**ASSAULT WITH** FIREARM\* 595

Percent Change 2021-2022