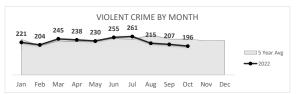

## **San Bernardino Police Department**

Darren Goodman, Chief of Police

#### **Crime Statistics**

### Data in the report is Year-to-Date as of October 2022

Feb Mar Apr May Jun







Percent Change 2021-2022

16%

**RAPE** 

94



RAPE BY MONTH Percent Change 2021-2022

-22% **V** 

ROBBERY 558





Aug Sep Oct Nov Dec

Percent Change 2021-2022

11%

AGGRAVATED ASSAULT 1,553





Percent Change 2021-2022 5%

**ASSAULT WITH** FIREARM\* 595





Percent Change 2021-2022

4%

VIOLENT CRIME 2,272





Percent Change 2021-2022

5%



## **San Bernardino Police Department**

Darren Goodman, Chief of Police

### **Crime Statistics**

### Data in the report is Year-to-Date as of October 2022







Percent Change 2021-2022 **5%** 

## **2,903**





Percent Change 2021-2022 **7%** 

### VEHICLE BURGLARY\* **831**





Percent Change 2021-2022

16%

# MOTOR VEHICLE THEFT 1,489





Percent Change 2021-2022 -3%

# ARSON **80**

Property Crime total





Percent Change 2021-2022

# PROPERTY CRIME **5,453**





Percent Change 2021-2022 **4%** 

OVERALL CRIME **7,725** 





Percent Change 2021-2022 4%