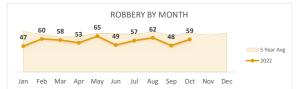

ROBBERY 558

Aug Sep Oct Nov Dec

Percent Change 2021-2022

11%

AGGRAVATED ASSAULT 1,553

Percent Change 2021-2022 5%

**ASSAULT WITH** FIREARM\* 595

Percent Change 2021-2022