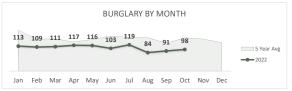

### Data in the report is Year-to-Date as of October 2022

Percent Change 2021-2022 **5%** 