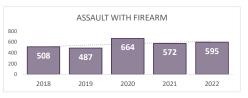

ROBBERY 558

Aug Sep Oct Nov Dec

Percent Change 2021-2022

11%

AGGRAVATED ASSAULT 1,553

Percent Change 2021-2022 5%

**ASSAULT WITH** FIREARM\* 595

Percent Change 2021-2022