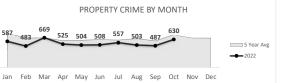

# ARSON **80**

Property Crime total

Percent Change 2021-2022

# PROPERTY CRIME **5,453**

Percent Change 2021-2022 **4%** 

OVERALL CRIME **7,725** 

Percent Change 2021-2022 4%