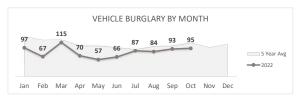

ce Department**

Darren Goodman, Chief of Police

#### **Crime Statistics**

### Data in the report is Year-to-Date as of October 2022

Feb Mar Apr May Jun







Percent Change 2021-2022

16%

**RAPE** 

94



RAPE BY MONTH Percent Change 2021-2022

-22% **V** 

ROBBERY 558





Aug Sep Oct Nov Dec

Percent Change 2021-2022

11%

AGGRAVATED ASSAULT 1,553





Percent Change 2021-2022 5%

**ASSAULT WITH** FIREARM\* 595





Percent Change 2021-2022

4%

VIOLENT CRIME 2,272





Percent Change 2021-2022

5%



## **San Bernardino Police Department**

Darren Goodman, Chief of Police

### **Crime Statistics**

### Data in the report is Year-to-Date as of October 2022







Percent Change 2021-2022 **5%** 

## **2,903**





Percent Change 2021-2022 **7%** 

### VEHICLE BURGLARY\* **831**





Percent Change 2021-2022

16%

# MOTOR VEHICLE THEFT 1,489





Percent Change 2021-2022 -3%

# ARSON **80**

Property Crime total





Percent Change 2021-2022

# PROPERTY CRIME **5,453**





Percent Change 2021-2022 **4%** 

OVERALL CRIME **7,725** 





Percent Change 2021-2022 4%