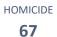

### Data in the report is Year-to-Date as of October 2022

Feb Mar Apr May Jun

Percent Change 2021-2022

16%

**RAPE** 

94

RAPE BY MONTH Percent Change 2021-2022

-22% **V** 