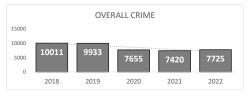

# PROPERTY CRIME **5,453**

Percent Change 2021-2022 **4%** 

OVERALL CRIME **7,725** 

Percent Change 2021-2022 4%