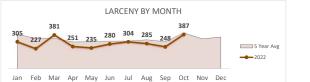

### Data in the report is Year-to-Date as of October 2022

Percent Change 2021-2022 **5%** 