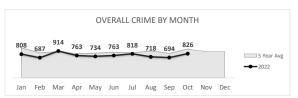

# PROPERTY CRIME **5,453**

Percent Change 2021-2022 **4%** 

OVERALL CRIME **7,725** 

Percent Change 2021-2022 4%