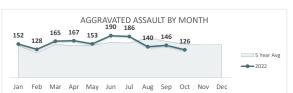

ROBBERY 558

Aug Sep Oct Nov Dec

Percent Change 2021-2022

11%

AGGRAVATED ASSAULT 1,553

Percent Change 2021-2022 5%

**ASSAULT WITH** FIREARM\* 595

Percent Change 2021-2022