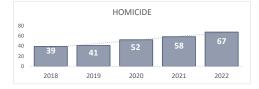

### Data in the report is Year-to-Date as of October 2022

Feb Mar Apr May Jun

Percent Change 2021-2022

16%

**RAPE** 

94

RAPE BY MONTH Percent Change 2021-2022

-22% **V** 